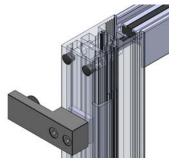

1. Door Collector Components:

Part No. 25003
Door Collector Kit
(Collector & Backup Plate)
Quantity as Required

Door Collector Kit shown installed on Panel Interlocker

- 2. All Doors will have the Door Collector Kit (25003) as each configuration requires.
- 3. Installation of Door Collector Attach the Door Collector to the back of the interlocker using (2) #10-32 Flat Head Screws.