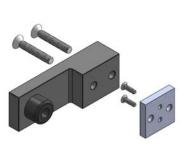

1. Door Collector Components:

Part No. 25003
Door Collector Kit
(Collector & Backup Plate)
Quantity as Required

Door Collector Kit shown installed on Panel Interlocker

- 2. All Doors will have the Door Collector Kit (25003) as each configuration requires.
- 3. Installation of Door Collector Attach the Door Collector to the back of the interlocker using (2) #10-32 Flat Head Screws.